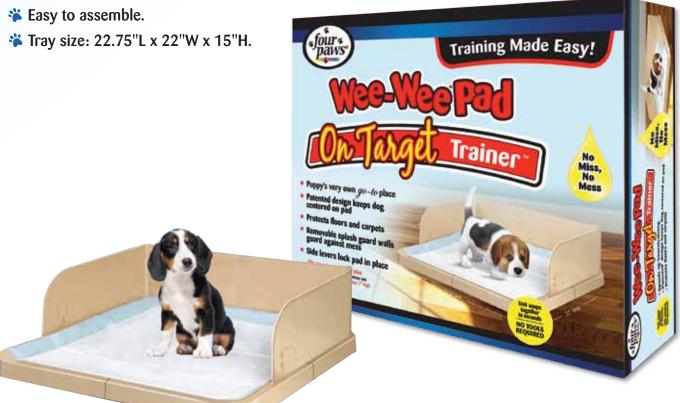

- On Target Trainer™ helps speed up housetraining and eliminates messes caused by dogs missing the pad.
- Helps to keep dog centered on pad and properly positioned for perfect aim.
- The pad holder tray features built in clamps, which keep any standard size Wee Wee Pad firmly in place and secure from playful puppies or slippery floors and carpets.
- New efficient 4 piece design Saves Retail Space!
- Made with durable plastic for easy care.